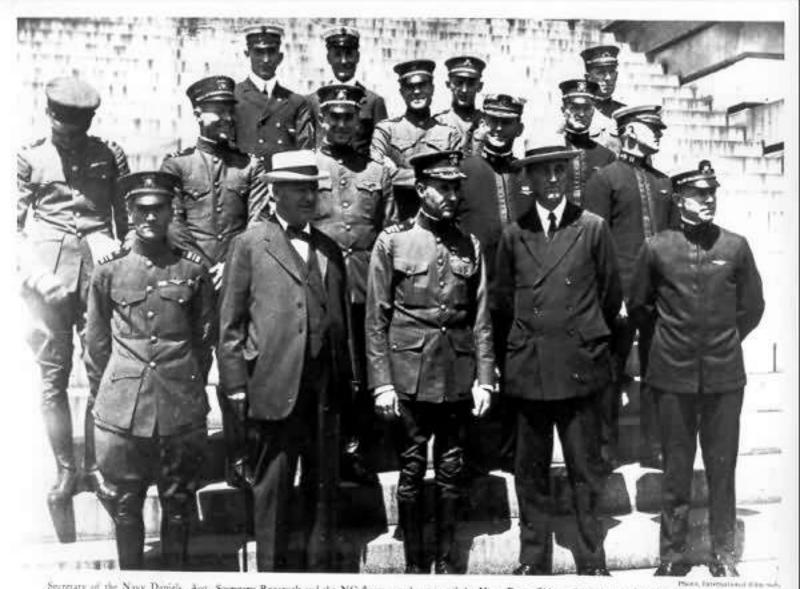

Secretary of the Navy Daniels, Asst. Secretary Roosevelt and the NC flyers, on the steps of the Navy Dept. Bldg., after being received by Secretary Daniels From Row, from left to oght - Loca, Commander A. C. Real, U. S. N. of the NC 4. Secretary Deniel, Commander John H. Towers, U. S. N. of the NC 1. Anothant Secretary of the Nov Franklin D. Roosevelt, and Licat, Commander P. N. L. Bellager, U. S. N. of the NC 1. Others of the crest of the NC plane are down in the back.