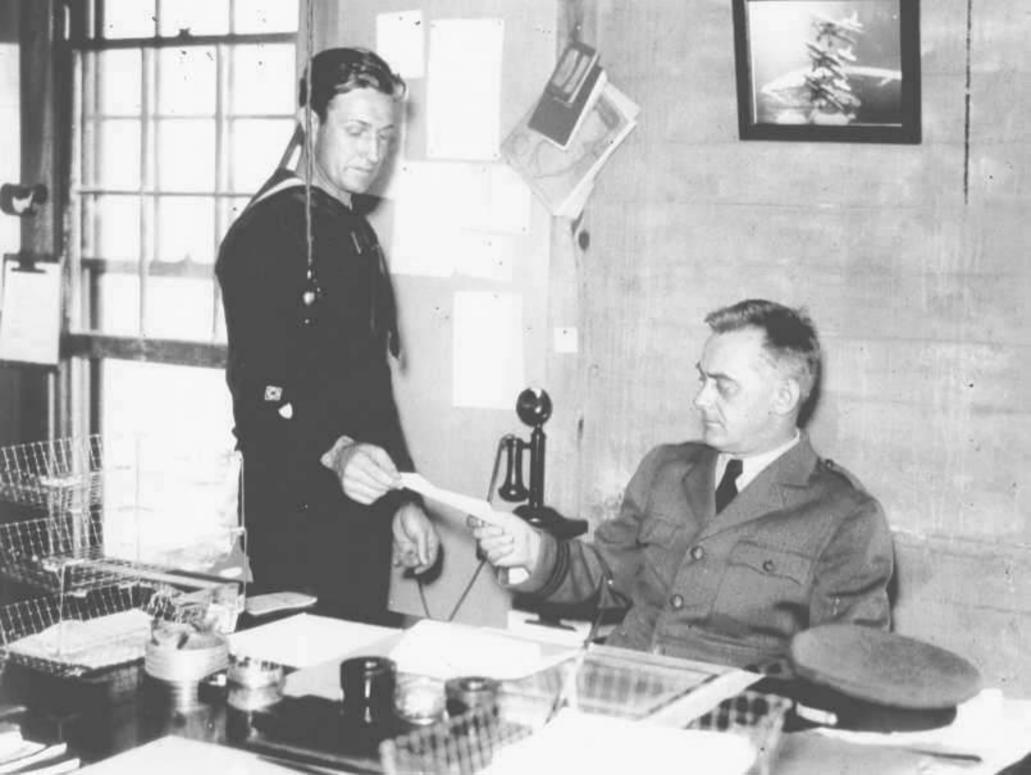

Front Row: Stone Brown Whitbeck

Taken in New London aboard USRCS Itasca

L to R: Gordon Whiting MacLane - Henry Coyle - Elmer F. Stone Aboard Cutter Itasca Office of Assistant Secretary