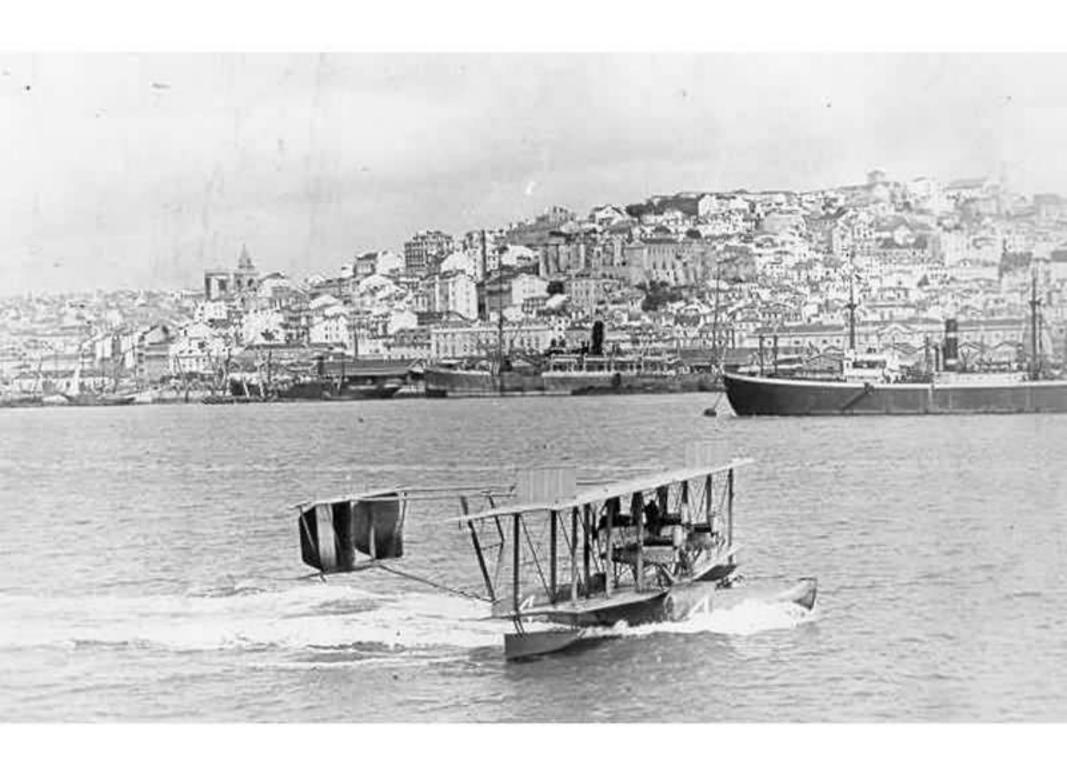

NC-4 taxing on the Tagus River, Portugal

NC-4 Crew at Lisbon L to R: Rhoads, Breese, Hinton, Stone and Read Hadaria - 2 July 1919 18.00 U.S. NAVAL-FORCES OPERATING IN EUROPEAN WATERS. Hebokon, N.J. Washington D.C. CHATTANOOGA