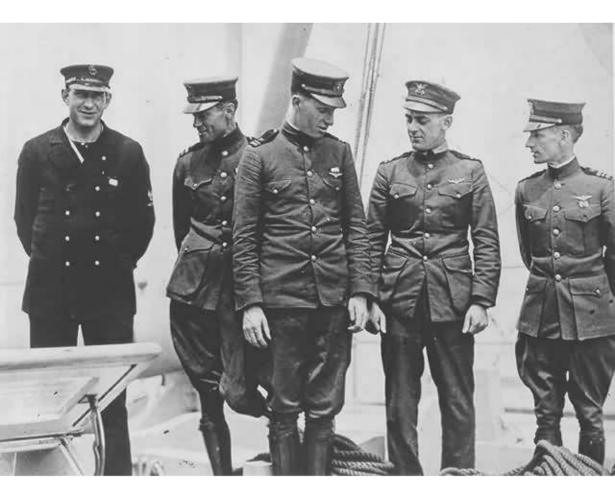

### Class of 1913 U. S. Coast Guard Academy

Back Row (L to R): Coyle Von Paulsen MacLane Donohoe Frost Smith Carr Gorman Dodd (Did not graduate)

Middle Row: Rose Kellhorn Hall Rupurtus (Transferred to USMC)

Front Row: Stone Brown Whitbeck

Taken in New London aboard USRCS Itasca

L to R: Gordon Whiting MacLane - Henry Coyle - Elmer F. Stone Aboard Cutter Itasca Office of Assistant Secretary