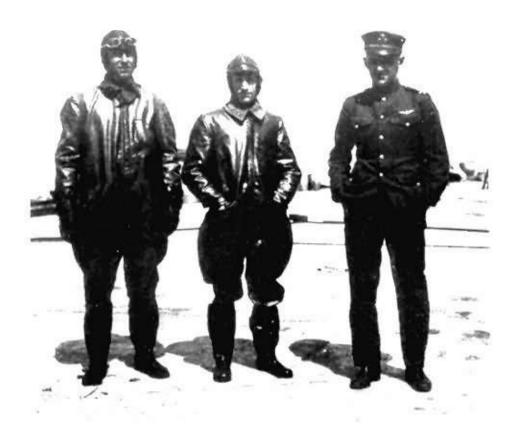

## NC-4 at Rockaway Beach

Lieut. (j. g) W. Hinton, U. S. N.; Lieut. Commander A. C. Read, U. S N.; Lieut E. F. Stone, U. S C. G. of the NC-4

PERSONNEL OF NC-4 Commanding Officer — Lieut, Commander A. C. Read, U. S. N. Pilot—Lieut, E. F. Stone, U. S. C. G.