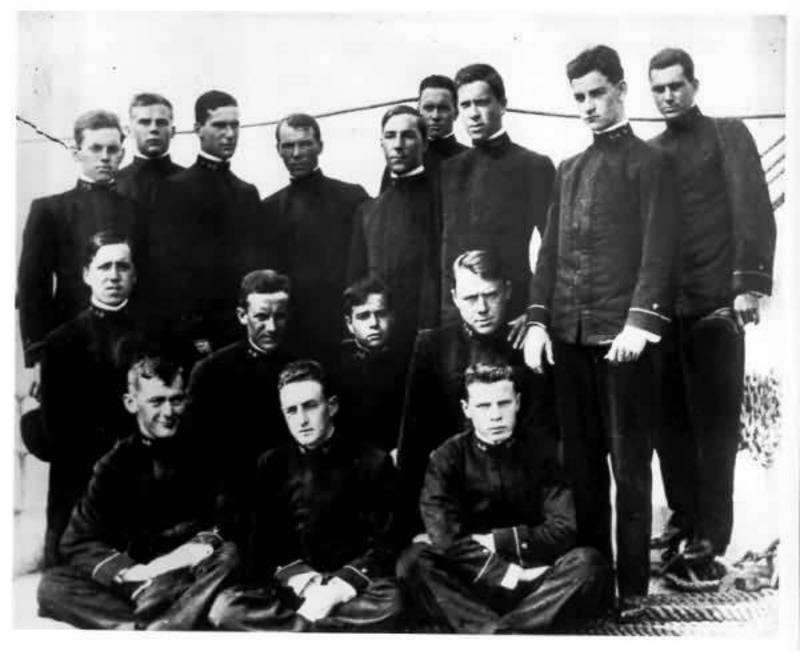

### Class of 1913 U. S. Coast Guard Academy

Back Row (L to R): Coyle Von Paulsen MacLane Donohoe Frost Smith Carr Gorman Dodd (Did not graduate)

Middle Row: Rose Kellhorn Hall Rupurtus (Transferred to USMC)

Front Row: Stone Brown Whitbeck

Taken in New London aboard USRCS Itasca

L to R: Gordon Whiting MacLane - Henry Coyle - Elmer F. Stone Aboard Cutter Itasca Office of Assistant Secretary